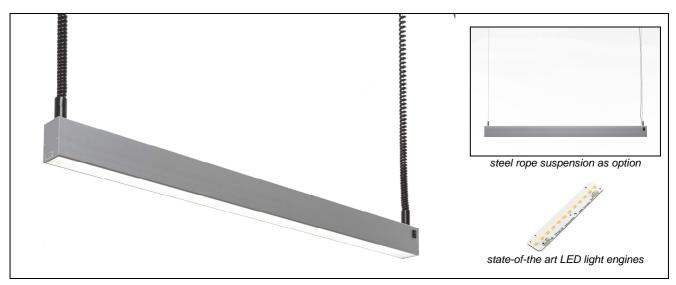

## Daylight Rise-and-Fall Pendant LED-Luminaire

The ideal ceiling-mounted light for desk or workplace as well as general lighting

High light output, daylight-white colour temperature 5700K for excellent colour reproduction (CRI ~95)

Adjustable height ca. 50 - 150 cm steplessly by means of rise-and-fall pendants

Rigid, non adjustable thin steel rope mounting kit with transparent cable insulation available on request (not adjustable in height steplessly).

## Product Description

- long-lasting, virtually maintenance-free lamp: LED lifetime up to 50,000 hours
- high energy-efficiency: state-of-the-art LED light-engines + extremely low loss integrated electronic LED driver
- no irritating separate power supply
- compact and strong housing made of self-supporting aluminium profile for perfect heat dissipation, natural anodized finish – smooth and easy to clean. Slim cross section of the luminaire body (WxH) 60 x 79 mm
- electrical connection with terminals in the right canopy
- integral ON/OFF-switch front right
- very good glare protection by means of a microprismatic lamp cover plus an additional diffuser foil behind (bifunctional for providing two different grades of diffusion)
- end caps oft he housing mades of steel, painting silver grey RAL 9006
- high-lustre anodized refelctors for high luminous efficacy