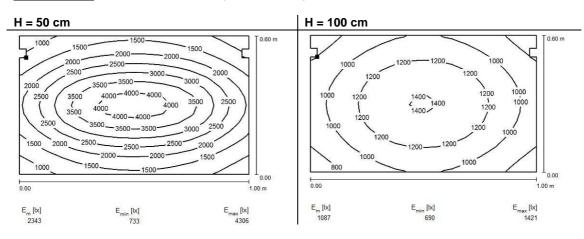

ons of luminaire body | 870 x 60 x 79 mm (LxWxH) | Colour temperature:                | 5700K                                            |  |
| Adjustable height:           | approx. 50 – 150 cm      | CRI:                               | >90 (typ. 95)                                    |  |
| Rated voltage:               | 220-240V, 0/5060Hz       | Luminous flux of LEDs:             | 3400 lm                                          |  |
| Safety class:                | 1                        | Power consumption:                 | ~ 42W                                            |  |
| Protection class:            | IP 20                    | LED Power:                         | 38W                                              |  |

## Illuminances at desk 100 x 60 cm (values in Lux)